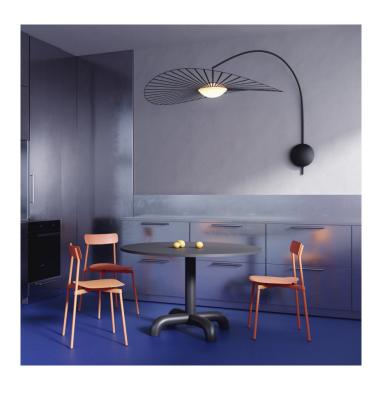

# Vertigo Nova LED Wall Lamp by Petite Friture

The Vertigo Nova wall lamp is a new 2020 product by Petite Friture, which expands on the iconic <u>Vertigo pendant</u> by creating a wall installation. The wall light has a springy and lightweight shade that hangs off an arched structure that makes an impact in the room. The lampshade has delicate ribbons which cast beautiful shadows across the interior.

The Vertigo Nova wall light can be used in many settings, in both homes and commercial spaces, to add an artistic and modern touch. The wall lamp is available in 2 sophisticated colours, black or white, and will provide an effective and warm glow that is diffused. With an integrated LED light source, which is dimmable, the lamp will be long-lasting and energy efficient.