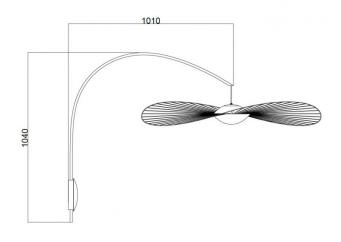

#### PRODUCT SPECIFICATION

Light Source: 10W, 2700K, 1350 lumens

IP Code: 20

**20** 

**Dimming:** Dimmable via mains phase dimming

Dimensions: Ø110cm shade

104cm height 101cm depth