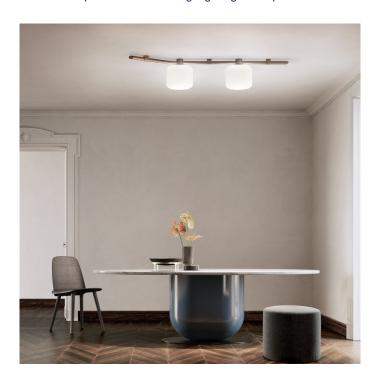

## Floed 2 Wall and Ceiling Light by KDLN

The Floed 2 ceiling and wall light is the bigger version of the Floed wall/ceiling light and was designed by Storagemilano. A handy light, it can be installed on both the wall and the ceiling, being adaptable for any setting. The Floed 2 light is made from a sleek bronze metal rod that holds two spherical opal glass lampshades that are imposing and striking.

The Floed 2 wall/ceiling light can be used in homes and professional settings, whether used on the ceiling in an office or used in mutliple along the wall of a corridor. The sophisticated and elegant design means it can be used in many interiors and the white shades allow for a diffused, soft glow that is also effective.