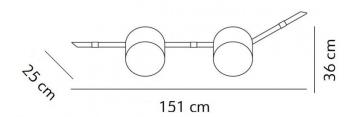

## PRODUCT SPECIFICATION

Light Source: 2 x Max 70W E27 (excluded)

IP Code: 20

**Dimming:** Dimmable via mains phase dimming.

Dimensions: Height: 36cm

Length: 151cm Depth: 25cm

For all sales and technical enquiries, please contact: