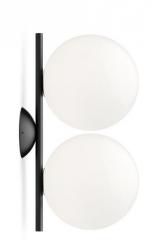

## IC Double Wall/Ceiling Light by Flos

The IC Double wall and ceiling light is part of the Flos IC Lights collection, a range designed by Michael Anastassiades. The ceiling/wall light is characterised by 2 elegant, spherical glass [glossy] shades that sit on a simple metal rod, being a minimalist yet classic design.

The IC Double ceiling and wall light can be used in many settings, being suitable for many applications around the home or professional interior. The design makes it unimposing in the space, but as it is turned on becomes a focus in the room thanks to its soft, diffused and effective glow. The wall/ceiling lamp is available in 3 finishes, chrome, brass or black, so you can find the right look and size for your interior.