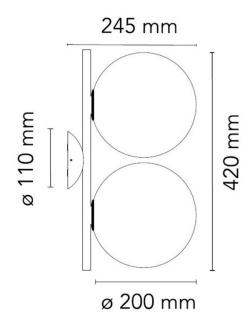

#### PRODUCT SPECIFICATION

Light Source: 2 x max 60W E14 T28 (excluded)

IP Code: 20

**Dimming:** Dimmable via mains phase dimming

Dimensions: Ø20cm shade

42cm height 24.5cm depth

For all sales and technical enquiries, please contact: