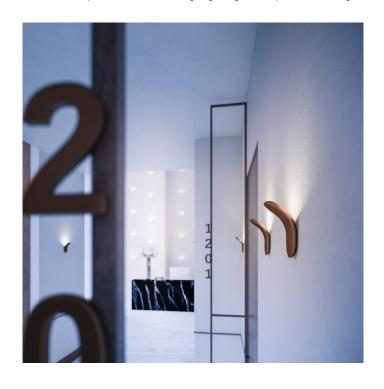

## Lik by Axolight

With a modern and soft design, the Lik wall light was designed by Serge and Robert Cornelissen for Axolight. The curved body of the wall light adds to its stylish design. The integrated light source hides in the back of the light, an as such emits a warm light that spreads and reflects from the wall. Lik is dimmable, via trailing edge, allowing you to adjust the brightness depending on use. Available in three colours: wrinkled white, matt nickel or matt bronze.