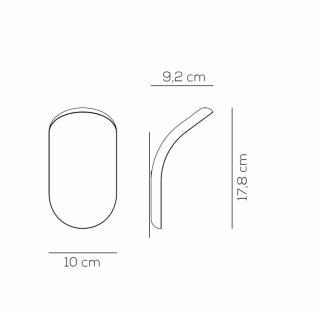

#### PRODUCT SPECIFICATION

Light Source: 16W, 3000K,1480 lumens

IP Code: 20

**Dimming:** Dimmable via trailing edge.

Dimensions: 17.8 cm height

10 cm width 9.2 cm depth

For all sales and technical enquiries, please contact: