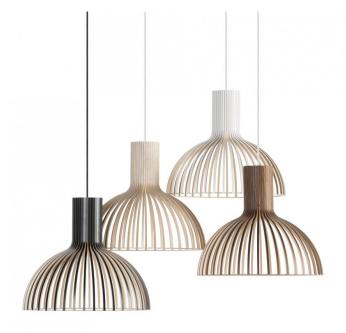

# Secto Victo Small 4251 Pendant Light

The Secto Victo Small 4251 pendant light was designed to suit smaller spaces which cannot accommodate the larger <u>Victo 4250</u> <u>pendant</u>. At just 39cm high, the Victo Small 4251 is ideal used singularly as a central light source or in multiples over a breakfast bar or dining table. Providing a cosy atmosphere thanks to the warmth of the wood, the Victo Small 4251 suspension is still handmade in Finland with premium Finish birch.

Available with a white or black lamination, in its natural birch state or with a walnut veneer, the Secto Victo Small 4251 pendant light is part of a collection wall lights, floor lights and table lamps browse the rest of Secto's designs <u>here</u>.