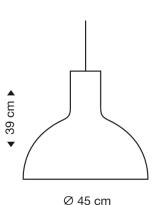

### **PRODUCT SPECIFICATION**

| Light<br>Source: | 1x 12W E27 LED 3000K 1060lm (included by Secto)    |
|------------------|----------------------------------------------------|
| IP Code:         | 20                                                 |
| Dimming:         | Dimmable via mains phase dimming                   |
| Dimensions:      | Height: 39cm<br>Width: 45cm<br>Cable length: 150cm |