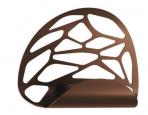

## **Kelly Wall Light by Lodes**

The Kelly wall light is part of the Lodes Kelly collection, a range that has a distinct and unique design. Made from metal, the lampshade has an intricate holed design with a curled shape that makes the wall light look almost natural. The integrated LED light source is placed in the middle, reflecting off the shade to create both shadow and light, making the Kelly wall lamp an interesting yet functional light.

This wall lamp is dimmable so you can create the atmosphere you want and the upward, far-reaching light means the wall will be well lit. The wall light is suitable for both homes and professional settings, and can be used in lounges, corridors, hallways, kitchens and dining rooms, to create ambience. Available in 2 colours, the Kelly LED wall lamp is versatile and stylish, the perfect choice to create difference and eye-catching features in your interior design.