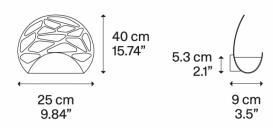

## PRODUCT SPECIFICATION

Light Source: 15W, 2700K, 1750 lumens

IP Code:

Dimming: Dimmable via Triac dimming

Dimensions: 25cm width

40cm height 9cm depth

For all sales and technical enquiries, please contact: