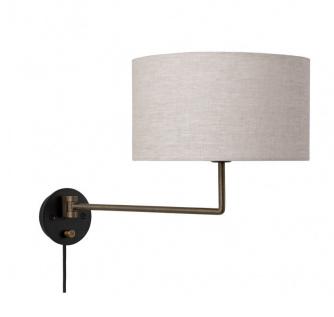

## **Gravity Wall Light by Gubi**

Simple and functional, with an understated elegance, the Gravity wall light emits an ambient light. The light, available with a shade in either cotton white or canvas fabric, offers a subtle light and is perfect for the bedside, corridors and any settings in hospitality. The arm is flexible and adjustable, while an integrated dimmer at the base allows you to adjust the light intensity.

Gravity wall light is the latest addition to the Gravity family, which includes table and floor lamps. As its predecessors, Gravity wall lamp offers a pleasant illumination and optimal functionality. The base and wall fitting is available in a solid, antique brass; adding to the lamps elegance. The wall lamp, designed by Space Copenhagen, is also available in two sizes (small or large).