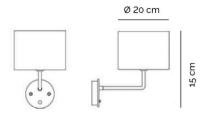

### PRODUCT SPECIFICATION

Light Source: Small - 1 x max 28W E14 (excluded)

Large - 1 x max 28W E27 (excluded)

IP Code: 20

Dimming: Inte

Integrated dimmer on the product

Dimensions: Small - Ø20cm, H 15cm

Large - Ø30cm, H 17cm