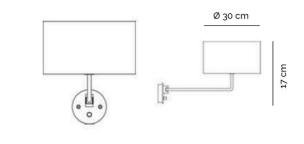

### PRODUCT SPECIFICATION

Light Source: Small - 1 x max 28W E14 (excluded)

Large - 1 x max 28W E27 (excluded)

IP Code: 20

Dimming: Inte

Integrated dimmer on the product

Dimensions: Small - Ø20cm, H 15cm

Large - Ø30cm, H 17cm