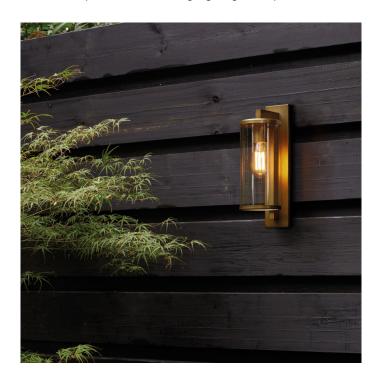

## Pimlico 400 by Astro

Pimlico is an exterior wall light, rated IP23, and is ideal for door entrances, patio or garden lights. The wall light is available in three finish options, textured black, bronze or antique brass. The light is complete with a clear glass round diffuser, which adds the finish touch to the design.

Pimlico 400 can be dimmed, when used with compatible light source via mains phase dimming.

Please note, the IP rating for this product is IP23. Consult with your installer prior to purchase to ensure the installer is happy with the IP rating.