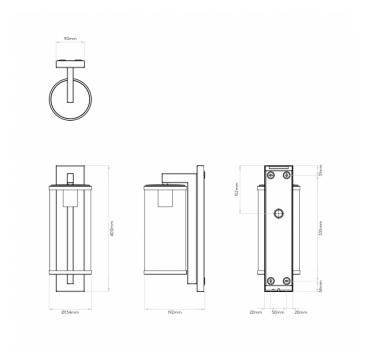

#### PRODUCT SPECIFICATION

Light Source: 1 x Max 60W E27 (excluded)

IP Code:

Dimmina: Dimmable via mains phase dimming.

Dimensions: Height: 40cm

Width: 13.4cm Depth: 19.2cm

For all sales and technical enquiries, please contact: