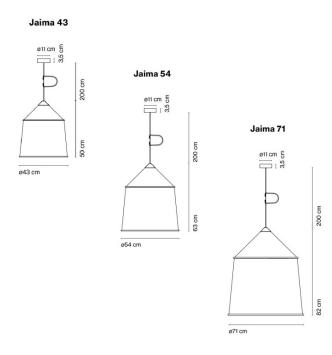

### **PRODUCT SPECIFICATION**

marset

LA5240/O

Light<br/>Source:13.5W, 2700K, 1092 LumensIP Code:65Dimming:Dimmable using leading and trailing edge<br/>dimming.Dimensions:Jaima 43:<br/>Shade: Ø43cm<br/>Shade Height: 50cmJaima 54:<br/>Shade: Ø54cm<br/>Shade Height: 63cm

**Jaima 71:** Shade: Ø71cm Shade Height: 82cm

Cable Length: 340cm