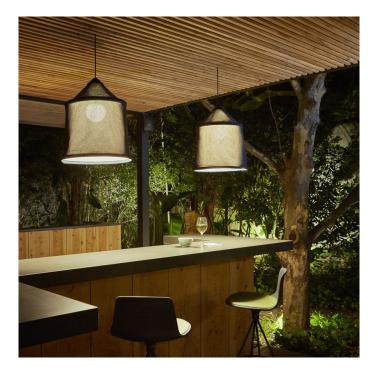

## Marset Jaima LED Outdoor Pendant Light

Marset Jaima by Joan Gaspar has been designed around textiles: flexible and ductile materials which softly diffuse the light as well as move with the wind. This new collection takes its name from the Bedouin tents of North Africa and is inspired by their varied fabrics and forms. The textilene shade is available in three sizes and two different colours, with a white interior to optimize the quality of the downward light.

Marset Jaima is the perfect pendant light to install in outdoor social spaces such as decked seating areas or a garden pagoda. Create a cosy atmosphere and extend your living space outside. Jaima collection has an organic aesthetic with an earthy colour pallet and natural-looking fabric which works perfectly in an outdoor setting.