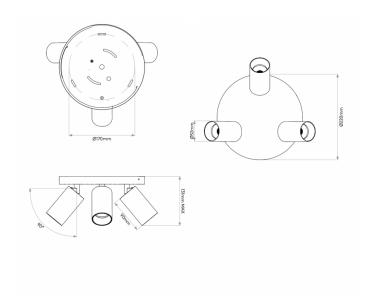

### PRODUCT SPECIFICATION

Light Source: 22.6W, 3000K, 1435.1 lumens

IP Code: 20

**Dimming:** Dimmable using mains phase dimming.

Dimensions: Height 13.1 cm

Diameter 22 cm