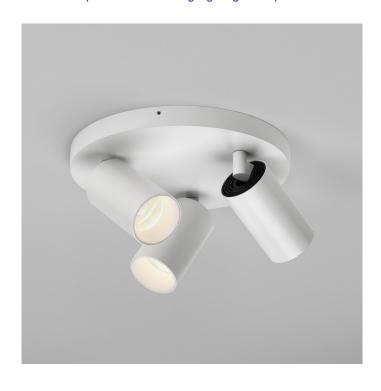

# **Can 50 Triple Round by Astro**

As part of the Can range, the Can 50 Triple Round has three spotlights equipped with an integrated LED light source. The Triple Round is available in a matt white aluminium finish. Rated IP20, the Can 50 Triple is suitable to install in interior spaces including bathrooms (zone 3). The spotlights are adjustable and you can tilt up to 90° or rotate up to 330°. You can choose to mount the Can 50 Triple Round on the ceiling or the wall, and the light is suitable for mounting on flammable materials.

### PRODUCT SPECIFICATION

Light Source: 22.6W, 3000K, 1435.1 lumens

IP Code: 20

**Dimming:** Dimmable using mains phase dimming.

Dimensions: Height 13.1 cm

Diameter 22 cm