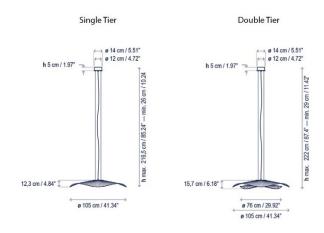

Bover's Mediterrania was designed by Alex Fernández Camps in 2019, the collection consists of two variations: a single and double tier of flowing ribbon shades. Mediterrania is perfect for creating sufficient amounts of light to areas of task like kitchen/dining rooms, it also has the ability to create a cosy atmosphere with its ribbon diffuser.

### PRODUCT SPECIFICATION

Light Source: 17.1W, 2700K, 2064 Lumens

IP Code: 20

Dimming: Dimmable via Triac dimming.

Dimensions: Shade: Ø105cm

Maximum Drop Height: 216.5cm Ceiling Canopy: Ø17.5cm

For all sales and technical enquiries, please contact: