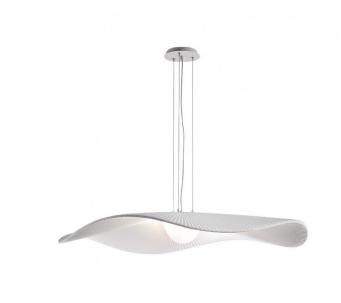

## **Bover Mediterrania S/105 Pendant**

To pay homage to the Mediterranean breeze, the elegant and graceful ribbon shade appears to float in the air. Bover's Mediterrania pendant creates a warm ambience in low light and crisp white light in the day, making this design ideal design for everyday living.

Bover's Mediterrania was designed by Alex Fernández Camps in 2019, the collection consists of two variations: a single and double tier of flowing ribbon shades. Mediterrania is perfect for creating sufficient amounts of light to areas of task like kitchen/dining rooms, it also has the ability to create a cosy atmosphere with its ribbon diffuser.