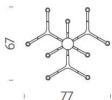

#### PRODUCT SPECIFICATION

Light Source: 12 x max 25W G9 QT-14 (excluded)

IP Code:

**Dimming:** Dimmable via mains-phase dimming

Dimensions: 77cm length

67cm width 50cm height 2.5m cable length

For all sales and technical enquiries, please contact: