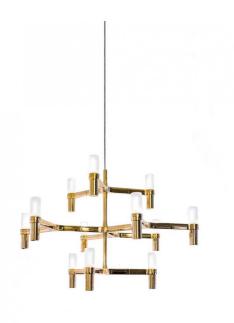

## **Nemo Lighting Crown Minor** Chandelier

The smallest Crown chandelier, the Crown Minor takes 12 light bulbs, and is a stunning designer lighting. The designers, Jehs+Laub, commenting on the Crown collection admitted how much nature is the source of their inspiration. The Crown chandeliers, for the German designer duo, resembles a snowflake. Crown Minor is available in the same finish options, matt white, matt black, painted gold, polished aluminium and plated gold or black. The chandelier becomes as centrepiece in every room, and with a cable at 2.5 metres long, you can hang the chandelier from high ceilings.

#### PRODUCT SPECIFICATION

Light Source: 12 x max 25W G9 QT-14 (excluded)

IP Code:

**Dimming:** Dimmable via mains-phase dimming

Dimensions: 77cm length

67cm width 50cm height 2.5m cable length

For all sales and technical enquiries, please contact: