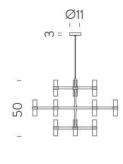

#### PRODUCT SPECIFICATION

Light Source: 12 x max 25W G9 QT-14 (excluded)

IP Code:

**Dimming:** Dimmable via mains-phase dimming

Dimensions: 77cm length

67cm width 50cm height 2.5m cable length

For all sales and technical enquiries, please contact: