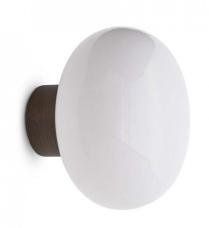

# **New Works Karl-Johan Wall Lamp**

New Works with Karl-Johan has developed a wall light to compliment the rest of the <u>Karl-Johan collection</u>. The new wall lamp is inspired by the shape of mushrooms, meant to be reminiscent of autumnal days spent foraging in the forest.

With simple support of either black-stained or smoked oak, the curvaceous nature of the glass dome enables the soft light emission to bounce around the room. The gentle and warm light of the Karl-Johan wall lamp inspires a cosy and warm atmosphere – perfect for curling up with a book of a brisk evening.