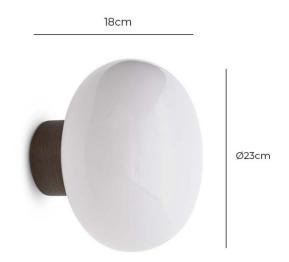

#### PRODUCT SPECIFICATION

Light Source: 1 x Max 25W E14 Dimmable (excluded)

IP Code: 20

**Dimming:** Dimmable via Mains Phase dimming.

Dimensions: Ø23cm

Depth: 18cm

For all sales and technical enquiries, please contact: