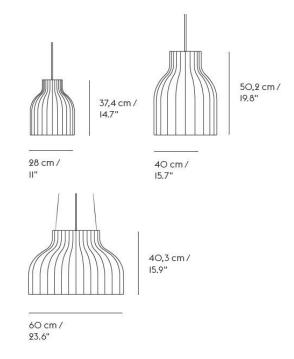

### PRODUCT SPECIFICATION

- Light Source: Small: 1 x Max 40W E27 (excluded) Medium: 1 x Max 40W E27 (excluded) Large: 1 x Max 60W E27 (excluded) IP Code: 20
- **Dimming:** Dimmable via mains phase dimming.
- Dimensions: Small: Ø28cm x 37.4cm Medium: Ø40cm x 50.2cm Large: Ø60cm x 40.3cm