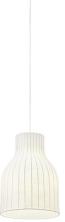

## **Muuto Strand Open Pendant**

The Muuto Strand Open Pendants is an elegant and simplistic lighting solution, available in three sizes. These versatile pendants look stunning in a cluster of the same or varying sizes. They are also perfect when displayed individually over a dining table or in a living room or bedroom.

The semi-transparent shades provide a soft diffused light in addition to direct upward and downward light through the small opening at the top and larger opening at the bottom of the pendant. The larger opening at the bottom, makes this version of the pendant ideal for use over a kitchen island or dining table due to the larger amount of downward light it provides. The Muuto Strand shades are made from a steel frame covered with a polymer cocoon resin outer layer which contains fine but visible strands (from which the pendants gain their name).