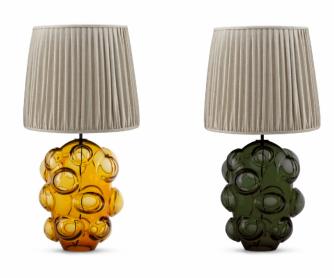

## Porta Romana Zelda table lamp

Bulbous and fun, the Zelda table lamp adds that vintage touch to your home. The size, irregularity and playful colours make it stand out when you walk into the room. Porta Romana's Artisans have done their magic again, moulting glass and adding the 'bubbles' onto the glass body.

Dimensions: 78 cm height 41.6 cm width 43 cm linen shade