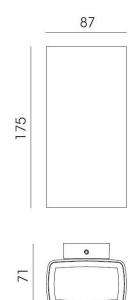

#### PRODUCT SPECIFICATION

**Light** 7W, 451 lumens. Choose colour temperature

**Source:** between 2700K, 3000K or 4000K.

IP Code: 65

Dimming: Non-dimmable
Dimensions: 17.5cm height

8.7cm width 7.1cm depth