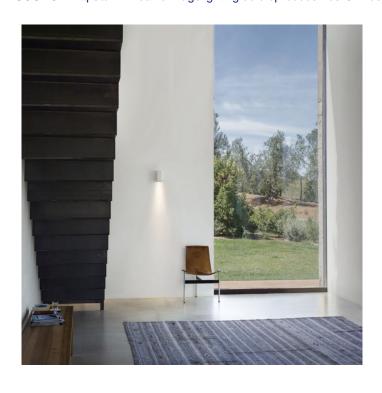

## Climber 87 Down LED Wall Light by Flos

The Climber 87 Down wall light, from renowned designer Piero Lissoni, radiates a glare free downward light at a beam angle of 14° or 73°. The smallest Climber in the range, the 87 Down LED light is ideally used in both outdoor and indoor areas due to its inconspicuous form and minimalist design.