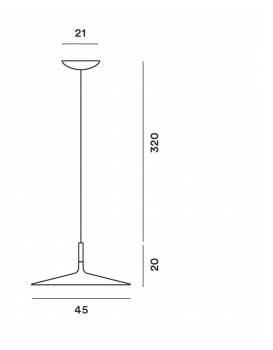

#### PRODUCT SPECIFICATION

Light Source: 11.7W, 2700K, 1279 lumens

IP Code: 20

**Dimming:** Dimmable via Bluetooth using the Casambi App

**Dimensions:** Ø45cm shade

20cm shade height Ø21cm ceiling rose 320cm drop