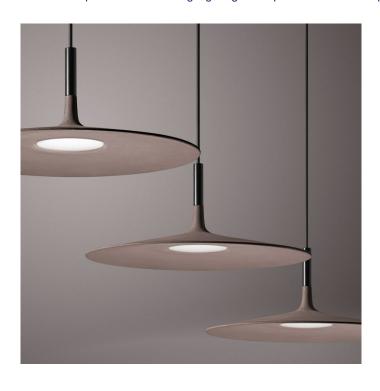

## Aplomb Large LED MyLight Pendant Light by Foscarini

Foscarini now presents the Aplomb Large pendant which is dimmable via the Casambi app. The app gives you the flexibility and freedom to control your Aplomb pendant light from wherever you are, through the app. The integrated LED light source also makes it energy-saving and eco-conscious.

An expansion of the Foscarini Aplomb Collection the Aplomb Large LED pendant lamp again retains its raw feel with its concrete finish. The larger Aplomb can be used singularly or as part of a series, much like the original Aplomb pendant, but is useful in larger spaces. The Aplomb Large LED pendant light comes with clear electrical cable and black canopy for the brown and grey version and white for the white version.