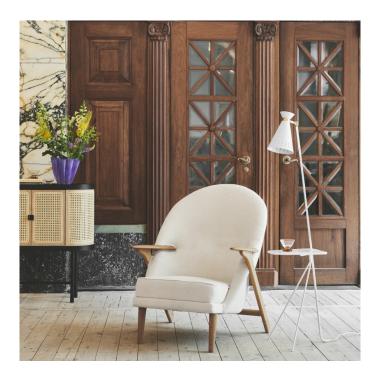

## Warm Nordic Cone floor lamp with table

The Cone floor lamp is multi-functional with its integrated, small solid oak table giving the lamp that 1950s feel. Designed by renowned Swedish designer Svend Aage Holm-Sørensen, the Cone floor lamp can sit perfectly next to your sofa or armchair and you can rest your cup of coffee on the shelf. The shade can be adjusted to point the light where you need it to achieve optimum use.

The lamp is made of lacquered steel and the solid brass details add a finesse to the design.