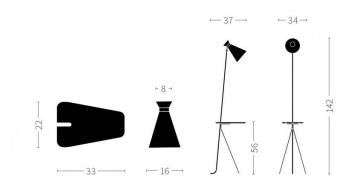

### PRODUCT SPECIFICATION

Light Source: 1 x E27 25W max (excluded)

IP Code: 20

**Dimming:** Non-dimmable.

Dimensions: Lamp:

Ø16cm shade 37cm depth 34cm width 142cm height

Table: 33cm length 22cm width