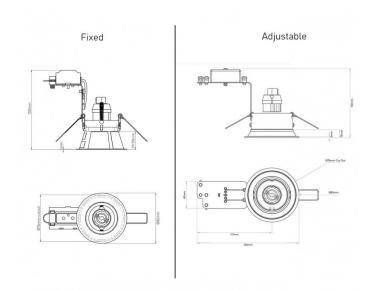

## **Minima Round by Astro**

Similar to the Minima Round 5643 but this recessed light has an adjustable downlight that can be tilted up to 40 degrees.

It is classed as bathroom zone 3, with an IP20 rating. Minima is available in two versions, the Minima Round that is fixed or the Minima Round Adjustable that you can tilt or rotate.

#### PRODUCT SPECIFICATION

Light Source: 1 x Max 50W GU10 (excluded)

IP Code: 20

**Dimming:** Dimmable via mains phase dimming.

Dimensions: Fixed: 13 x 8.2cm

Adjustable: 11 x 16 x 15cm

For all sales and technical enquiries, please contact: