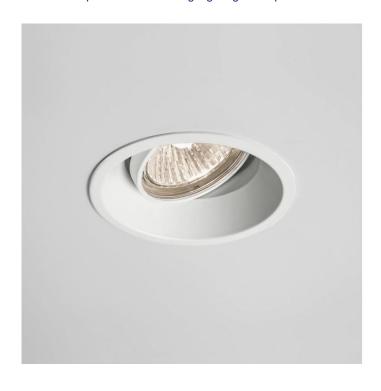

## **Minima Round by Astro**

Similar to the Minima Round 5643 but this recessed light has an adjustable downlight that can be tilted up to 40 degrees.

It is classed as bathroom zone 3, with an IP20 rating. Minima is available in two versions, the Minima Round that is fixed or the Minima Round Adjustable that you can tilt or rotate.