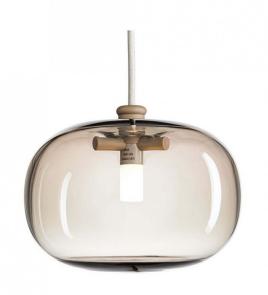

# Orsjo Belysning Pebble Plumb Suspension Light

The Plumb Pebble suspension light is made from hand blown glass, ensuring each light is unique. Designed by Joel Karlsson, this truly is a statement piece. Karlsson drew inspiration from French designer, Serge Mouilles. The glass emits an atmospheric and glimmering blanket of light - great for dining areas and even hotel lobbies.

These lights look great either independently or clustered together as a group, you can play with both colour and shape to create a personalised feature. Hung at different heights, the two colour options compliment each other beautifully.