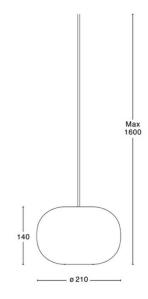

#### PRODUCT SPECIFICATION

Light Source: 1 x Max 2.5W G9 LED (included)

IP Code: 20

**Dimming:** Dimmable via mains phase dimming.

Dimensions: Shade: Ø21cm

Shade Height: 14cm Maximum Drop: 160cm

For all sales and technical enquiries, please contact: