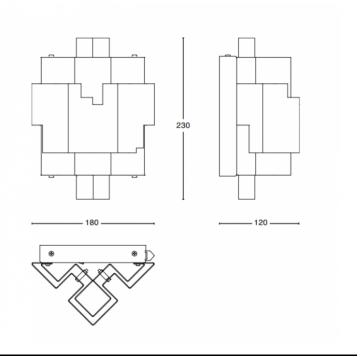

### PRODUCT SPECIFICATION

Light Source: 4W, 2700K, 230 Lumens

IP Code: 20

**Dimming:** Dimmable via mains phase dimming.

Dimensions: Height: 23cm

Width: 18cm Depth: 12cm

Cable Length: 250cm