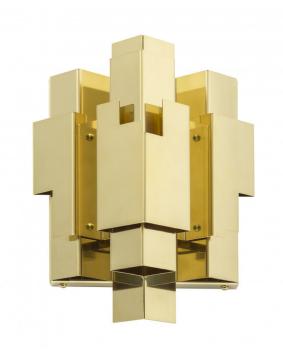

## Orsjo Belysning Skyline Hard Wired Wall Light

The Orsjo Skyline Wall Light was originally launched at the Stockholm Furniture Fair, designed by Folkform and inspired by the architecture of different suburban districts of Stockholm. The Skyline light resembles a floating city with its geometric design, this futuristic style is guaranteed to turn heads.

This light creates a perfect ambience for public spaces such as restaurants and bars due it's warm tone and soft light dispersion. It would also be a classy addition to your dining room or kitchen.

The materials used to create this light are untreated to allow the piece to age gracefully, creating a beautiful oxidised surface over time.