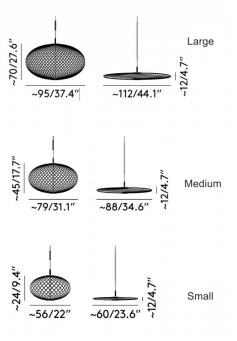

#### **PRODUCT SPECIFICATION**

| Light<br>Source: | 6W, 3000K, 800 Lumens                                  |
|------------------|--------------------------------------------------------|
| IP Code:         | 20                                                     |
| Dimming:         | Dimmable using leading edge and trailing edge (Triac). |
| Dimensions:      | Small:<br>Width: 56cm-60cm<br>Height: 12cm-24cm        |
|                  | Medium:<br>Width: 79cm-88cm<br>Height: 12cm-45cm       |
|                  | Large:                                                 |

Width: 95cm-112cm Height: 12cm-70cm