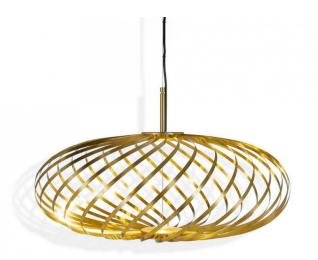

# Spring LED Pendant by Tom Dixon

We currently have limited stock of one of these items in our Clearance section .

A brand new and launching at Euroluce Milan! SPRING is a range comprising of 3 pendants and 3 colour options, silver, white or brass. The design is likened to a whisk, with stainless steel ribbons which form around the central LED. This allows the pendant body to collapsed during delivery and be adjusted for a truly unique display.

Many liken the style to a spirograph drawing, flying saucer or a pumpkin!

Tom Dixon's new LED integrated light source is replaceable once it's initial life of 50,000 hours is up. This can only be sourced via Tom Dixon. Please contact us for details.