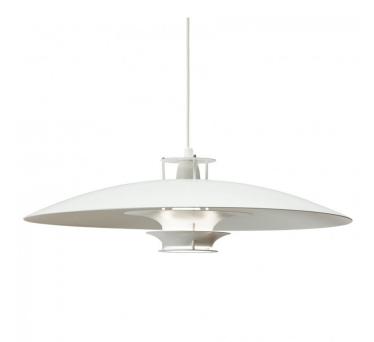

### **PRODUCT DESCRIPTION**

Artek JL341 Pendant All white

Finding beauty in simplicity, architect Juha Leiviskä used lightweight white aluminium to create this generous ceiling light. The light hangs effortlessly from a single white cable, while its thin, disk-like shade illuminates with a bright glow, emitting a delicate and warm light.

#### PRODUCT SPECIFICATION

Light Source: 1 x max 12W E27 (excluded)

**IP Code:** 20

**Dimming:** Dimmable via mains phase dimming

Dimensions: 56 cm diameter 17 cm shade height 200 cm cable length