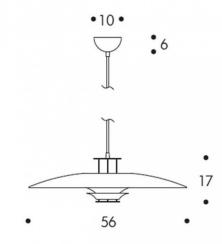

#### PRODUCT SPECIFICATION

Light Source: 1 x max 12W E27 (excluded)

**IP Code:** 20

**Dimming:** Dimmable via mains phase dimming

Dimensions: 56 cm diameter 17 cm shade height 200 cm cable length