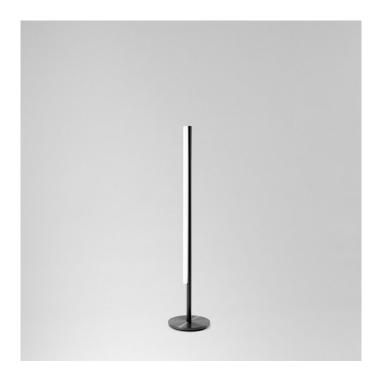

## PRODUCT DESCRIPTION

Michael Anastassiades - One Well Known Sequence 01

Material:

Black anodized satin alur

Black anodized satin aluminium Black braided flex, inline switch

## PRODUCT SPECIFICATION

Light S14s, 15W Opal LED tube, 1000 lumens 2700K

**Source**: (Included)

IP Code: 20

**Dimming:** Dimmer switch on cable.

Dimensions: 127.5 cm height

Ø27.5 cm base 250 cable length

For all sales and technical enquiries, please contact: