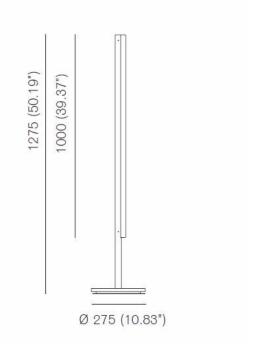

## PRODUCT SPECIFICATION

Light S14s, 15W Opal LED tube, 1000 lumens 2700K

**Source**: (Included)

IP Code: 20

**Dimming:** Dimmer switch on cable.

Dimensions: 127.5 cm height

Ø27.5 cm base 250 cable length

For all sales and technical enquiries, please contact: