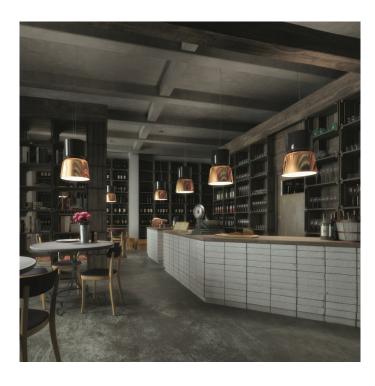

# Bloom S5 Pendant Light by Prandina

Designed by Prandina founder Sergio Prandina, the Bloom S5 is a versatile <u>pendant</u> whose intriguing form is a celebration of duality.

Two blown glass diffusers, in two similar yet different shapes, are joined together facing opposite directions. One shade lights upwards and one shade lights downwards. Both can be independently controlled, making Bloom suitable for a wide variety of different environments. From providing direct lighting over a kitchen island or dinner table to creating an inviting atmosphere in your living room or commercial space, this beautifully simple all-rounder can solve just about any lighting problem you put in front of it; or should that be above it, below it, and around it?

Prandina's Bloom S5 pendant comes in 3 colours, and an <u>integrated LED version</u> is also available.