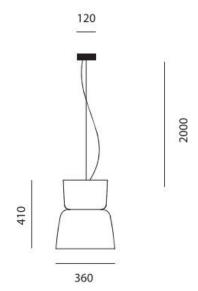

### PRODUCT SPECIFICATION

Light Source: 1 x E27 LED 60W max (excluded)

and

2 x G9 HSGST 60W max (excluded)

IP Code: 20

**Dimming:** Dimmable via mains phase dimming

Dimensions: Ø36cm

42cm height Ø12cm ceiling rose 2m cable length