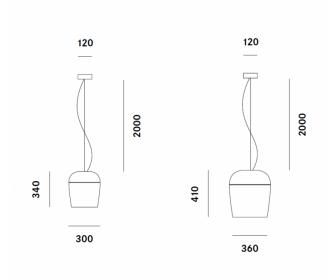

The Tiara pendant light comes in a white or black finish and is available in 2 sizes, the smaller S3 and the bigger S5. With a soft illumination and a downward directed light, this pendant is suitable for dining rooms, kitchens and reception areas and particularly thrives when hung over tables. You can buy several to put in rows or mix and match colours and sizes to create a cluster.

#### PRODUCT SPECIFICATION

Light Source: 1 x IAA/F E27 150W max (excluded)

IP Code: 20

**Dimming:** Dimmable via mains phase dimming

Dimensions: S3 - Ø30cm, H 34cm

S5 - Ø36cm, H 41cm

Ø12cm ceiling rose 2m cable length