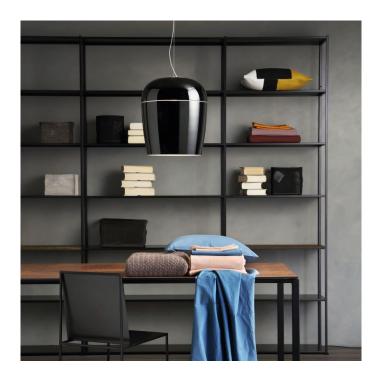

### **Tiara Pendant Light by Prandina**

The Tiara pendant was designed in 2012 by Sergio Prandina the company's founder. Made from beautiful blown glass, the lampshade has rounded and clean lines and has a lovely handengraved line that adds a special touch to the design. The inside of the shade is painted white so a nice glow is achieved, with a little bit escaping from the upper line to create an interesting aesthetic.

The Tiara pendant light comes in a white or black finish and is available in 2 sizes, the smaller S3 and the bigger S5. With a soft illumination and a downward directed light, this pendant is suitable for dining rooms, kitchens and reception areas and particularly thrives when hung over tables. You can buy several to put in rows or mix and match colours and sizes to create a cluster.