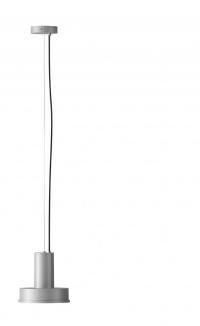

## Arne S Domus Outdoor LED Pendant Light by Santa & Cole

The smaller version of the <u>Arne Domus pendant</u>, a design originally created for the urban catalogue of Santa & Cole. The light has been designed and made in accordance to modern standards, translating an industrial pendant to a domestic pendant light. It is an efficient and sturdy pendant lamp, perfect in form and function and with an IP54 rating, the Arne S Domus is suitable to install in both interiors and exteriors.

The Arne S Domus pendant lamp has an integrated LED source, housed within a circular plate that is covered by the tempered glass diffuser. It's body, made of aluminium, has a sleek design and is inspired by geometry. The light comes in four colour options, white, aluminium grey or dark green and its simplicity and colours are a subtle tribute to Scandinavian design.