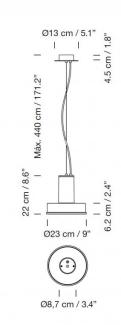

#### PRODUCT SPECIFICATION

**Light** 28W, 2700K, 2471 Lumens

Source:

IP Code: 54

**Dimming:** Dimmable via 1-10V dimming systems.

Please consult your electrician, additional wiring

may be required on site.

Dimensions: Shade: Ø23cm

Shade Height: 22cm Max Drop: 440cm

Ceiling Canopy: Ø13cm x 4.5cm

For all sales and technical enquiries, please contact:

+44 (0)114 263 4266

info@davidvillagelighting.co.uk

www.davidvillagelighting.co.uk