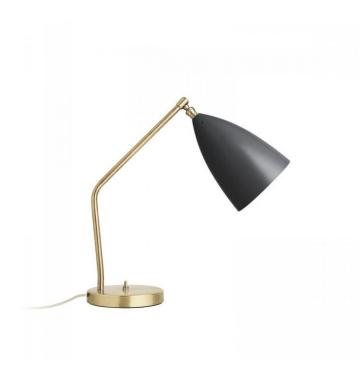

## **Grashoppa Table Lamp by Gubi**

The Gubi Gräshoppa Table Lamp was first produced in 1947 by designer Greta M. Grossman. Similar to the <u>Grashoppa floor lamp</u>, this table lamp is distinguished by its angular arm and elongated conical shade, creating both a playful and modern-looking design. The stand and base both have a brass finish with the lamp shade being supported by a movable brass joint, meaning the light can be directed with minimal glare.

As the name suggests, this light works perfectly as a desk or table lamp, creating an inviting work or home environment with its distinctive, elegant and functional design and is available now in 3 colours.