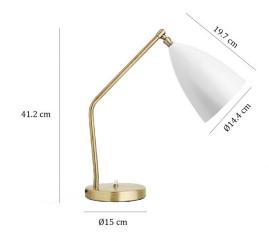

#### PRODUCT SPECIFICATION

**Light Source:** 1 x E14 30W max (excluded)

IP Code: 20

**Dimming:** Integrated on/off switch on the product

Dimensions: 41.2cm lamp height

Ø15cm base

19.7cm shade height Ø14.4cm shade