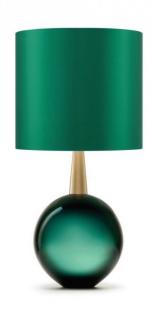

# Porta Romana Bishop Table Lamp GLB79

LA5609

SOURCE: https://www.davidvillagelighting.co.uk/product/Porta-Romana-Bishop-Table-Lamp-GLB79/19351

#### PRODUCT DESCRIPTION

Porta Romana Bishop Table Lamp GLB79.

A relation of our modern classic, Cardinal. Bishop is a handsome and distinctive piece, free blown with a rich intensity of colour and crowned with a smooth solid brass collar, his elegance is indisputable.

Finishes available: 1 Alabaster/2 Azure/3 Forest with brass collar

(Pictured finish)
Forest with Alpine satin shade

### PRODUCT SPECIFICATION

Light Source: 1 x max 8w LED E27 GLS (excluded)

Dimensions: 410 mm base height

660 mm overall height 225 mm base width 330 mm overall width

For all sales and technical enquiries, please contact: