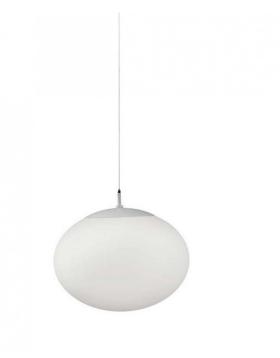

# Bover Elipse Outdoor LED Suspension

The Bover Elipse LED Outdoor Suspension is a simple, free and flexible solution for exterior spaces. Designed in 2017 by Alex Fernandez Camps and Gonzalo Mila, this luminaire is the definition of contemporary simplicity and is curated from polyethylene, a highly durable and weather resistant material. Along with the IP certification of 66, this makes the Elipse LED perfect for illuminating your outdoor areas.

David

Village Lighting

The spherical diffuser of the Elipse LED Outdoor Pendant produces a warm and ambient light output that is glare free. A perfect lighting solution for summer evenings in your garden and illuminating public outdoor spaces such as parks and outdoor seating for restaurants and bars.