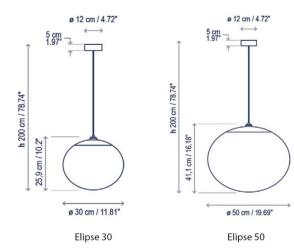

### **PRODUCT SPECIFICATION**

Light Source: 30: 17.1W, 2700K, 2064 Lumens 50: 24.7W, 2700K, 3000 Lumens IP Code: 66

Dimming: Dimmable via Triac dimming.

Dimensions: Elipse 30: Ø30cm Shade Height: 25.9cm Full Height: 200cm

> Elipse 50: Ø50cm Shade Height: 41.1cm Full Height: 200cm