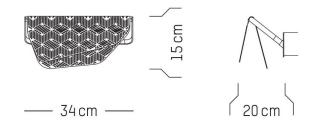

#### PRODUCT SPECIFICATION

Petite Friture

LA5500

Light Source: 4W, 2700K, 324 lumens IP Code: 20 Dimensions: 34cm width 15cm height

20cm depth

For all sales and technical enquiries, please contact:

+44 (0)114 263 4266 info@davidvillagelighting.co.uk www.davidvillagelighting.co.uk