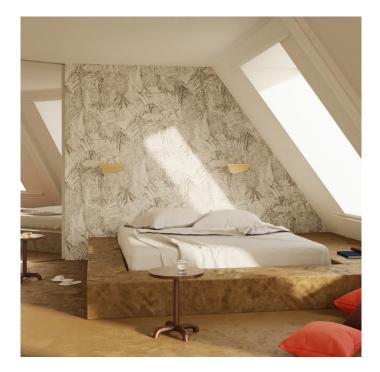

# Mediterranea LED Wall Light by Petite Friture

The Mediterranea wall light is part of the <u>Petite Friture</u> <u>Mediterranea collection</u>, a series of lights by Noé Duchaufour-Lawrance. The designer was inspired by how laundry billows in the wind on Mediterranean balconies and so created a lampshade that has a metal sheet hanging off a rod. The metal is perforated to create a striking and graphic aesthetic, which is modern and contemporary.

The wall light is available in a brushed brass finish and would be a wonderful addition to any interior. It can be used in corridors, lounges, hallways and more to provide an effective and stylish lighting solution. The LED light source also makes the wall lamp eco-friendly and long-lasting, being perfect for homes and professional interiors.