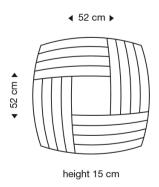

#### PRODUCT SPECIFICATION

Light Source: 20W, 3000K, 2500 lumens

IP Code: 20

**Dimming:** Dimmable via trailing edge dimming systems

**Dimensions:** Height: 15 cm

Width: 52 cm

For all sales and technical enquiries, please contact: