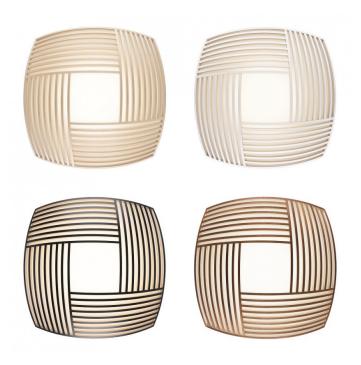

## Secto Kuulto 9100 LED Ceiling and Wall Light

We currently have limited stock of one of these items in our Clearance section.

Independent yet modular, the Secto Kuulto 9100 LED ceiling and wall light has an expressive nature with its woven wooden design. Providing a warm and inviting light, the Kuulto 9100 is ideal for spaces with a lower ceiling height, and can be used in multiples to light a large area.

Secto Kuulto 9100 LED light is handmade in Finnish birch by highly skilled craftsmen in Finland and is available in natural birch, with a white or black lamination or a walnut veneer. Able to be used as both a ceiling and wall light, the Secto Kuulto 9100 can be used to create a cohesive feel with the rest of <a href="Secto's designs">Secto's designs</a>.