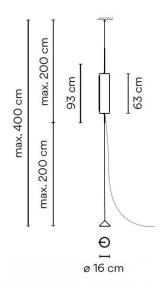

#### PRODUCT SPECIFICATION

Light Source: 20W, 3000K, 1742 Lumens

IP Code: 20

**Dimming:** Optical Sensor dimmer on the product.

Dimensions: Shade: Ø16cm

Shade Height: 63cm Maximum Height: 400cm Cable & Plug Length: 200cm