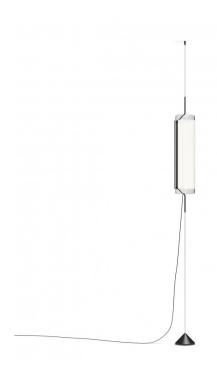

## Vibia Guise 2272 LED Suspension Light

The Guise 2272 light is a floor-to-ceiling lamp that features a gorgeous glass lampshade and a triangular counterweight that sits beautifully just off the ground. The designer, Stefan Diez, presents a design which is innovative and original as the integrated LED source seemingly disappears in the depths of the glass shade, creating a warm diffusion which is mesmerising and ambient.

The Guise 2272 suspension light comes equipped with a handy optical sensor dimmer so you can control the intensity to get the exact atmosphere you want for your space. **The inclusion of a cable and plug** also means that you can place the Guise 2272 easily and swiftly in a nearby socket without the need for an electrical ceiling point, creating the look of a pendant light with little fuss. Use in a wide variety of settings for a unique and modern aesthetic and useful illumination.