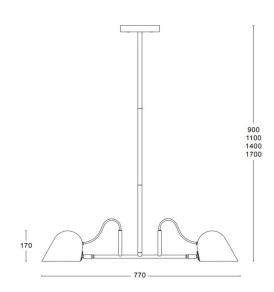

### **PRODUCT SPECIFICATION**

| Light Source: | 6W, 2700K, 660 Lumens                                 |
|---------------|-------------------------------------------------------|
| IP Code:      | 20                                                    |
| Dimming:      | Dimmable via mains phase dimming.                     |
| Dimensions:   | Length: 77cm<br>Height: 17cm<br>Drop Height: 90-170cm |