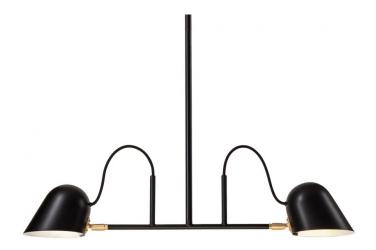

# Orsjo Belysning Streck 2 Suspension.

Boasting two light sources and an elegant yet industrial style, the Streck 2 Arm Suspension is perfect for both commercial and residential spaces. This lighting solution is crafted from powder coated steel with brass detailing for an elegant final touch. As always with a Joel Karlsson design, a lot of thought has gone into the details. This includes considering how the electric cable will hang, as this is strongly connected to the longevity of the product. This cable also ensures the light is height adjustable upon installation.

The high quality materials and sleek design of the Streck 2 Pendant means it will suit any interior style, but would be a perfect piece for above your dining room table, office or even throughout a bar, restaurant or cafe.