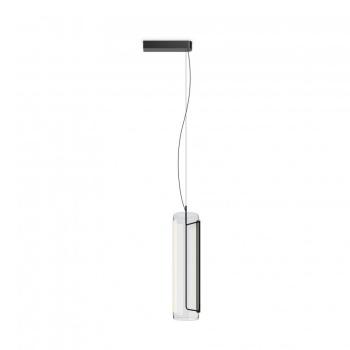

## Vibia Guise 2270 LED Suspension Light

Designed by Stefan Diez, the Vibia Guise 2270 suspension is part of the <u>Vibia Guise collection</u> and features a sleek and eyecatching glass lampshade. This elegant pendant light has a clever and innovative design as the glass shade manages to conceal the LED light source to create a warm, diffused glow.

The Guise 2270 LED Pendant lamp has a moderate size and contemporary aesthetic making it perfect for use in a wide variety of settings. You can use it alone as an accent light or as a main light in a small space or display it in multiples for more general illumination in larger spaces. Perfect for above dining spaces, in living rooms, stairwells, kitchens or even in bedrooms.