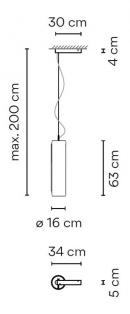

#### PRODUCT SPECIFICATION

Light Source: 20W, 3000K, 1742 Lumens

IP Code: 20

**Dimming:** Optical Sensor dimmer on the product.

Dimensions: Shad: Ø16cm

Shade Height: 63cm Maximum Drop: 200cm

For all sales and technical enquiries, please contact: