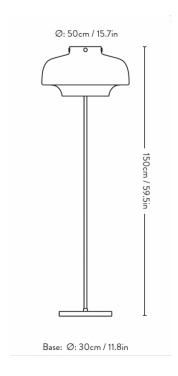

#### PRODUCT SPECIFICATION

Light Source: 16.3W, 2200K-2800K, 1300 Lumens

IP Code: 20

**Dimming:** In line dimmer included on cable.

Dimensions: Shade: Ø50cm

Base: Ø30cm Height: 150cm Cable Length: 350cm