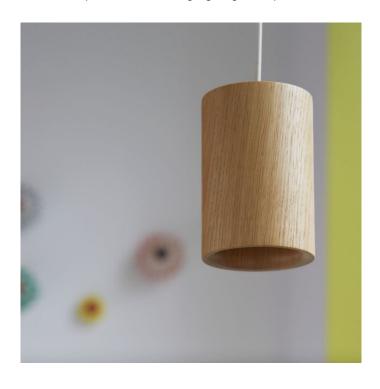

## **Case Solid Cylinder Suspension.**

A pure cylindrical form, crafted from European oak, lacquered matt. The rounded inner edge of the shade base is a design signature of the Solid collection.

A patented adjustable shade support allows the shade to be hung vertical and straight. As oak is a natural material the grain will vary from piece to piece, making each shade body unique.