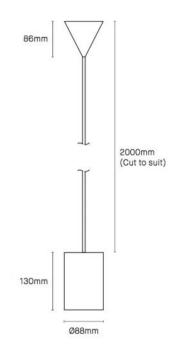

#### PRODUCT SPECIFICATION

Light 1x 8W GU10 LED excluded

Source:

IP Code: 20

**Dimming:** Dimmable via mains phase dimming

Dimensions: Ø 88mm.

H 130mm.

2 metre matt white cable supplied (Ø 4.5mm, 2  $\rm x$ 

0.82)

For all sales and technical enquiries, please contact:

+44 (0)114 263 4266

info@davidvillagelighting.co.uk

www.davidvillagelighting.co.uk