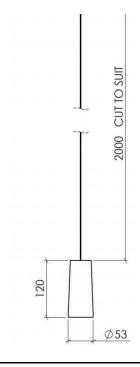

Conical steel ceiling rose fixing, powder-coated in white (RAL 9003). Ceiling rose  $\varnothing$  88mm, H 86mm. All fixings are hidden within the ceiling rose.

Included: 2 metre matt white cable (? 4.5mm, 2 x 0.82) Conical steel ceiling fixing.

#### PRODUCT SPECIFICATION

Light 1x 3W G9 LED lamp excluded

Source:

IP Code: 20

**Dimming:** Dimmable via mains phase dimming

Dimensions: Ø 52mm

H 120mm

Supplied with 2 metre matt white cable (Ø 4.5mm,

2 x 0.82)

For all sales and technical enquiries, please contact:

+44 (0)114 263 4266

info@davidvillagelighting.co.uk

www.davidvillagelighting.co.uk