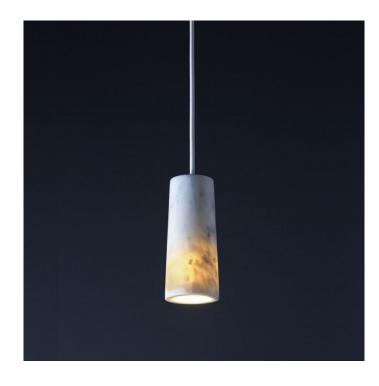

## **Case Core Single Suspension.**

A simple but striking pendant, crafted from solid Italian finegrained Carrara marble. A subtle diffused glow is produced around the lower section when lit. As marble is a natural material the hue and veining will vary from piece to piece, making each shade body unique.

Material:

Fine-grained Carrara marble