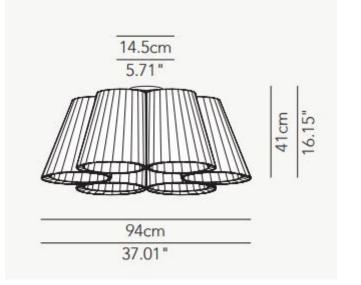

#### **PRODUCT SPECIFICATION**

Light Source: 6 x 70W E27 + 1 42W E14 (excluded)

**IP Code:** 20

**Dimming:** Dimmable via mains phase dimming.

Dimensions: 94 cm width 41 cm height 14.5 cm ceiling canopy