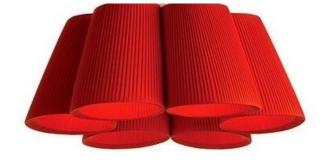

## Modoluce Florinda 6 Ceiling Light

David

Village Lighting

Ceiling light with 6 shades in hand folded pleated material.