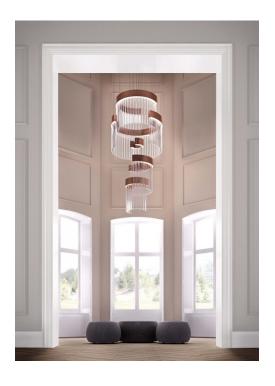

## **Centrelight CI-Ice Chandeliers**

CL9100

SOURCE: https://www.davidvillagelighting.co.uk/product/Centrelight-Cl-Ice-Chandeliers/18598

## PRODUCT DESCRIPTION

Centrelight Cl-Ice Chandeliers.

Available in copper leaf, gold leaf or silver leaf with smooth crystal glass tubular drops.

Standard diameter is 90 cm or 150 cm but this is a bespoke chandelier that can be manufactured to suit the available space. LED Technology.