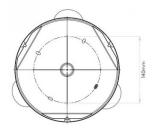

### **PRODUCT SPECIFICATION**

| Light Source: | 3 x Max 6W LED GU10 (excluded)    |
|---------------|-----------------------------------|
| IP Code:      | 44                                |
| Dimming:      | Dimmable via mains phase dimming. |
| Dimensions:   | Ø22cm<br>Depth: 15cm              |