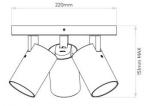

### **PRODUCT SPECIFICATION**

| Light Source: | 3 x Max 6W LED GU10 (excluded)    |
|---------------|-----------------------------------|
| IP Code:      | 44                                |
| Dimming:      | Dimmable via mains phase dimming. |
| Dimensions:   | Ø22cm<br>Depth: 15cm              |