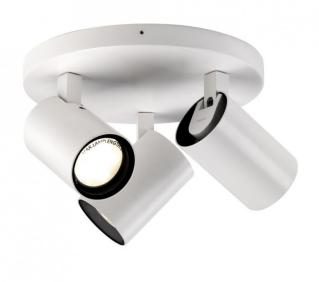

## Astro Aqua Triple Round Wall/Ceiling Light

The round version of the Aqua spotlights, the Triple Round consists of three matching spotlights. The IP44 means you can install the Aqua spotlights in bathrooms, zones 2 and 3.

The Triple Round is dimmable when used with a compatible, dimmable light source.