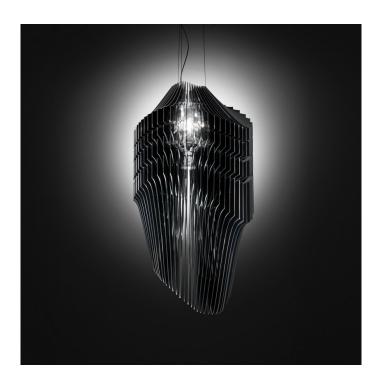

## **Slamp Avia Suspension**

Avia is designed by Zaha Hadid to add drama into any setting, it uses the unique patented Opalflex® of the Slamp brand to achieve an extraordinary style and a fascinating lighting effect. Each of the 50 slats, that make up the shade, hold a different shape - together making up the unique three dimensional form of this light.

Hadid's architectural objects bring the designer's revolutionary and iconic semantics to any domestic or public space, inspiring harmony between beings and atmospheres. When illuminated, this decorative suspension light transforms a simple source of light into an object of admiration. The Avia boasts soft tones and reflections, whilst also emitting a direct light downwards. It creates ambient lighting ideal for use in both residential and commercial interiors, making the luminaire particularly suitable for illuminating dining areas or living room coffee tables.