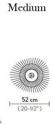

Medium: Ø52cm

Height: 100cm

Large: Ø60cm

Height: 120cm

Extra Large: Ø75cm

Height: 140cm

Maximum Drop: 140cm

h1: maximum cable length