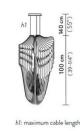

Medium: Ø52cm

Height: 100cm

Large: Ø60cm

Height: 120cm

Extra Large: Ø75cm

Height: 140cm

Maximum Drop: 140cm

h1: maximum cable length