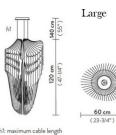

Max 16W Spot LED E27 (excluded)

X-Large: 6 X Max 12W LED E27 (excluded) + 1 X

Max 16W Spot LED E27 (excluded)

IP Code: 20

Dimming: Dimmable via mains phase dimming.

**Dimensions: Small:** 

Ø45cm Height: 85cm

Medium: Ø52cm

Height: 100cm

Large: Ø60cm

Height: 120cm

Extra Large: Ø75cm

Height: 140cm

Maximum Drop: 140cm

h1: maximum cable length