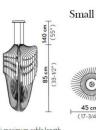

Max 16W Spot LED E27 (excluded)

X-Large: 6 X Max 12W LED E27 (excluded) + 1 X

Max 16W Spot LED E27 (excluded)

IP Code: 20

Dimming: Dimmable via mains phase dimming.

**Dimensions: Small:** 

Ø45cm Height: 85cm

Medium: Ø52cm

Height: 100cm

Large: Ø60cm

Height: 120cm

Extra Large: Ø75cm

Height: 140cm

Maximum Drop: 140cm

h1: maximum cable length