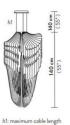

Medium: Ø52cm

Height: 100cm

Large: Ø60cm

Height: 120cm

Extra Large: Ø75cm

Height: 140cm

Maximum Drop: 140cm

h1: maximum cable length