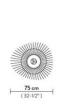

Medium: Ø52cm

Height: 100cm

Large: Ø60cm

Height: 120cm

Extra Large: Ø75cm

Height: 140cm

Maximum Drop: 140cm

h1: maximum cable length