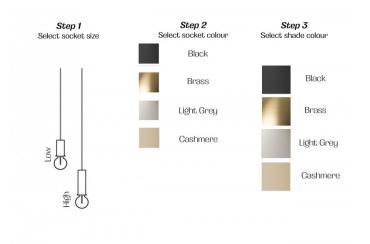

Offered in a fully compatible series of multiple shapes and colours, COLLECT Lighting gives you the freedom to create beautiful lighting solutions. Simply select your chosen lampshade and pair with the series' decorative brass ring and one of two socket pendants.

The socket pendant comes complete with a decorative brass ring, canopy ceiling mount and 3M fabric-covered electrical cord.