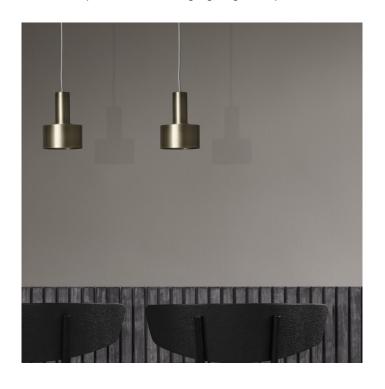

# ferm LIVING Collect Pendant - Disc

With a seemingly infinite range of expressions, ferm LIVING's innovative and interchangeable lighting system allows you to create customised and contemporary looks in each and every room.

Offered in a fully compatible series of multiple shapes and colours, COLLECT Lighting gives you the freedom to create beautiful lighting solutions. Simply select your chosen lampshade and pair with the series' decorative brass ring and one of two socket pendants.

The socket pendant comes complete with a decorative brass ring, canopy ceiling mount and 3M fabric-covered electrical cord.