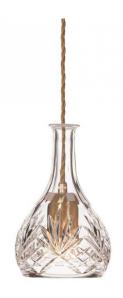

## Lee Broom Decanterlight Bell Pendant

The Lee Broom Decanterlight Bell Pendant is crafted from hand-cut crystal and designed to hang in clusters, although can be displayed individually. The curved shade of Bell boasts an intricate pattern that resembles traditional whiskey glasses and decanters. The Bell Decanterlight bulb is exposed and provides an eye-catching ambient glow, which creates a subtle pattern of light once passed through the hand-cut crystal shade— overall, this pendant is a unique light fixture.