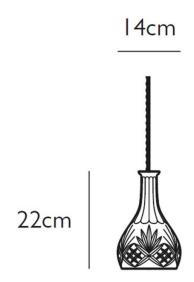

#### PRODUCT SPECIFICATION

Light Source: 1 x Max 4.5W E27 LED (included)

IP Code: 20

**Dimming:** Dimmable via mains phase dimming.

Dimensions: Shade Height: 22cm

Cable Length: 300cm Ceiling Rose: Ø12cm

For all sales and technical enquiries, please contact: