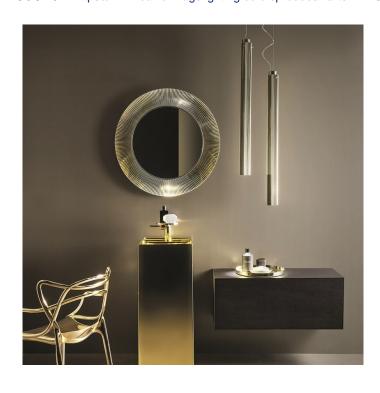

# **Kartell All Saints Mirror LED**

All Saints LED mirror comes with a colourful or transparent PMMA pleated frame. Ideal for the bathroom as well as any other room in the house. The mirror has an integrated LED strip emitting a warm back light all around the mirror.

### PRODUCT SPECIFICATION

Light Source: 16.5W, 2700K

IP Code: 44 Dimming:

Nondimmable.

Dimensions: Ø 78 cm

+44 (0)114 263 4266

info@davidvillagelighting.co.uk

www.davidvillagelighting.co.uk