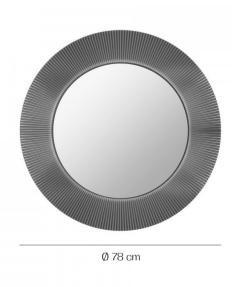

# **Kartell All Saints Mirror LED**

All Saints LED mirror comes with a colourful or transparent PMMA pleated frame. Ideal for the bathroom as well as any other room in the house. The mirror has an integrated LED strip emitting a warm back light all around the mirror.

### PRODUCT SPECIFICATION

Light Source: 16.5W, 2700K

IP Code: 44 Dimming:

Nondimmable.

Dimensions: Ø 78 cm

+44 (0)114 263 4266

info@davidvillagelighting.co.uk

www.davidvillagelighting.co.uk