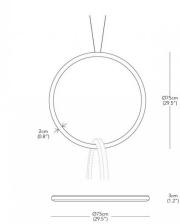

### **PRODUCT SPECIFICATION**

| Light<br>Source: | 57.6W, 3000K, 6912 Lumens                                                                                                                            |                |
|------------------|------------------------------------------------------------------------------------------------------------------------------------------------------|----------------|
| IP Code:         | 20                                                                                                                                                   | Ceiling Rose   |
| Dimming:         | Dimmable via 1-10v dimming systems. Please consult your electrician, additional wiring may be required on site.                                      |                |
| Dimensions:      | 2 Rings height: 150cm<br>3 Rings height: 225cm<br>4 Rings height: 300cm<br>Diameter: Ø 75cm<br>Ceiling canopy: Ø 28.5cm<br>Width: 75cm<br>Depth: 2cm | 5cm<br>(11.2') |