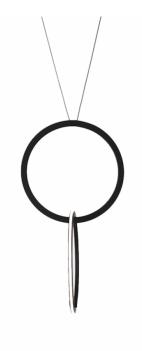

# Circus 750 LED Pendant Light by Resident

David

Village Lig<u>hting</u>

The Circus 750 pendant by Resident Studios is available in brass or black and is made up of either 2, 3 or 4 inter-looped LED circles. Each circle has a diameter of 75cm and has an integrated LED light source. The light source spreads out, diffusing around 360 degrees to provide an effective illumination for your space.

The Circus 750 pendant is a statement piece and will look contemporary in any setting. Useful as an accent light in large spaces or as a main light in small spaces, this pendant light is thoroughly modern and catches the eye for a spectacular aesthetic. The Resident Circus is also available in <u>250 LED</u> pendant version.