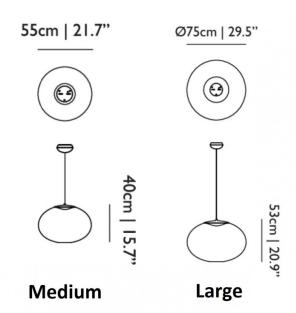

### PRODUCT SPECIFICATION

Light Source: Medium - 12W, 2700K, 450 Lumens

Large - 26W, 2468K, 1047 Lumens

IP Code: 20

Dimming:

Dimmable via trailing edge dimming.

Dimensions: Medium - Ø55cm, Height: 40cm

Large - Ø75cm, Height: 53cm

Cable Length: 30-400cm Ceiling Canopy: Ø16cm