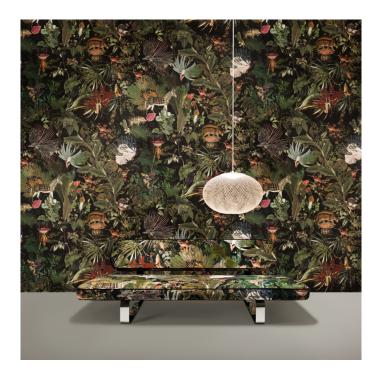

# NR2 LED Suspension Light by Moooi

The successor of the Moooi Non Random light, the NR2 joined Moooi's collection in 2015. NR2 was first presented at Milan Design Week in 2016 and has since been part of Moooi's permanent collection. The Non Random lights, as well as the Random suspensions, were Bertjan Pot's experiment with shapes and material. A carefully woven circular shade, with a black or white fibreglass resin thread that is carefully place in a non random pattern. The NR2 does not create a visual block, but is a rather lightweight and elegant bubble of light. The suspension is equipped with LED technology, emitting a soft and symmetric glow into every direction.

The NR2 lights are available in black or white colour, with a matching cap, cable and ceiling canopy and in 2 sizes, medium or large. A long cable of 400 cm allows you to install the NR2 in any interior, whether residential or commercial. The lights can be hang as a standalone, or you can add more NR2 lights and create a stunning and unique installation that will definitely draw attention.