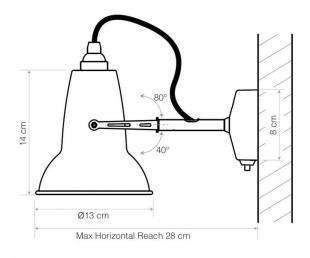

Dimensions: Ø13cm shade

14cm shade height 8cm x 8cm wall plate

28cm max. reach (from wall to shade)