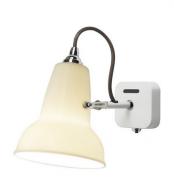

# **Original 1227 Mini Ceramic Wall Light by Anglepoise**

A smaller version of the Original 1227 wall light, the Original 1227 Mini Ceramic wall light is part of the wider Anglepoise Mini Ceramic collection, a range of lights that bring the iconic Anglepoise design to a small scale whilst maintaining elegance and functionality.

With a beautiful bone china shade that is adjustable, the ceramic wall light turns translucent when switched, casting a warm and atmospheric glow. Well suited in both work and home settings, the 1227 Mini Ceramic wall lamp looks best along corridors or in an intimate space to create a pleasant ambience. With a new square wall plate compared to the usual circular base of Anglepoise's wall lights, this light also looks chic and modern, proving to be a completely timeless yet contemporary light that will impress all that encounter it.