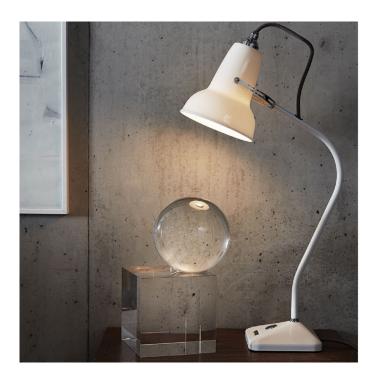

## Original 1227 Mini Ceramic Table Lamp by Anglepoise

The Original 1227 Mini Ceramic table lamp is part of the 2017 Anglepoise Original 1227 Mini Ceramic collection, a range that has reinvigorated the classic 1935 Anglepoise lamp design by George Carwardine. Like the 1227 Mini table lamp, this lamp is two-thirds of the size of their classic Original 1227 lights, bringing a more compact and functional table light.

Made with bone china, the delicate shade turns translucent when turned on, bringing a new level of sophistication to the Anglepoise brand. With a fixed bent arm, this design moves away from the 3-spring Anglepoise mechanism, but still maintains a good directional light with an adjustable shade. Suitable for commercial and home spaces this lamp is perfect for bedside tables and will add elegance in the room with its warm glow and pretty shade.