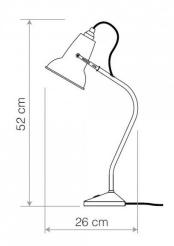

### PRODUCT SPECIFICATION

Light Source: 1 x max 6W E14 LED (included)

IP Code: 20

**Dimming:** Integrated on/off switch on the product

Dimensions: Ø13cm shade

14cm shade height 13cm x 13cm base 52cm height 180cm cable length