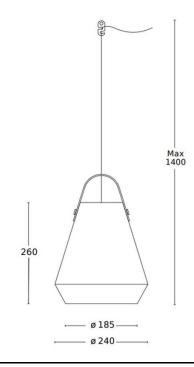

#### PRODUCT SPECIFICATION

Light Source: 1 x Max 7.5W E27 LED (excluded)

IP Code: 20

**Dimming:** Dimmable via mains phase dimming.

Dimensions: Shade: Ø24cm

Shade Height: 26cm Drop Height: 140cm

For all sales and technical enquiries, please contact: