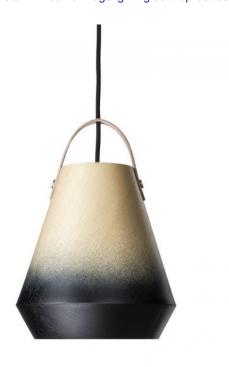

## **Orsjo Belysning Konkret Pendant**

The Konkret Pendant light is a compact light made from black stained ash wood veneer with a leather strap and brass stud details. This piece was designed by Jonas Edvard, with the aim of challenging the appearance of wooden lamps whilst highlighting their texture.

The Konkret Pendant fits easily into all kinds of locations and is perfect for brightening up small spaces with warm and soft light. It is a perfect addition for adding some character to your bedroom and a great conversation piece for hosting areas such as kitchens or dining areas.